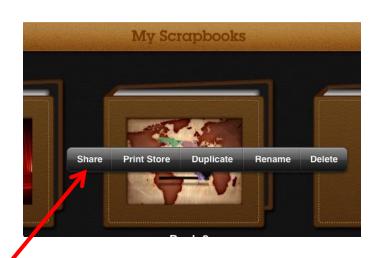

9. Add borders and stickers to your page.

10. To add a page, tap the icon in the upper right corner and select "Add New Page".

 Once done with your scrapbook (Title Page, Meteorologist, Botanist, Zoologist, Environmentalist Pages-5 pages total), tap "My Scrapbooks" in the upper *left* corner. Tap and hold on your scrapbook. Select "Share" and "Save to Library".