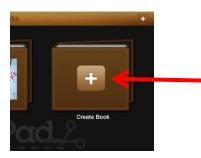

3. Tap Create Book

4. Choose the theme "What a Trip" at the top.

5. Tap Background on the left and pick a background for your scrapbook. Each job should have a separate page in the scrapbook. *Your title page should be the first page your group creates*. Add a title and the names of your group members.