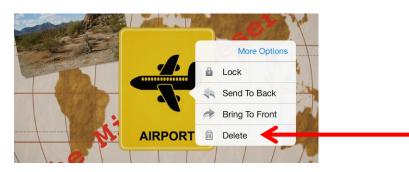

7. Add your images to your page. Tap the **camera icon** and tap "**Photo Library**". Tap "**Camera Roll**" and select the photos for your page only.

8. If you choose the wrong photo, tap and hold that photo and select "Delete".