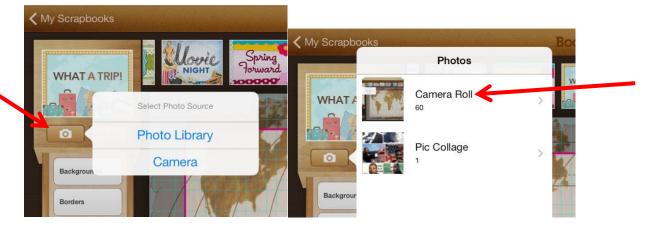

7. Add your images to your page. Tap the **camera icon** and tap "**Photo Library**". Tap "**Camera Roll**" and select the photos for your page only.

8. If you choose the wrong photo, tap and hold that photo and select "Delete".