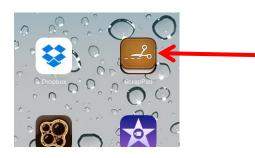

## Scratch Pad Directions

- Search for images for your Scrapbook. Tap Morgue Files bookmark icon, type in what you are looking for, and then tap "Return". Tap the image you want, Tap "Download Image", then tap and hold the image. Tap "Save Image".
- 2. Open iPad and tap on ScrapPad icon