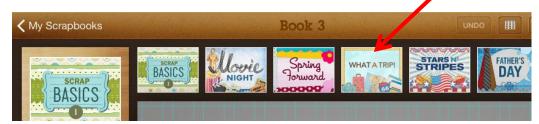

3. Tap Create Book

4. Choose the theme "What a Trip" at the top.

5. Tap Background on the left and pick a background for your scrapbook. Each job should have a separate page in the scrapbook. *Your title page should be the first page your group creates*. Add a title and the names of your group members.