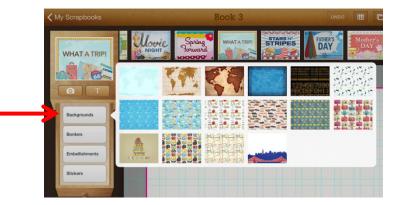

3. Tap Create Book

4. Choose the theme "What a Trip" at the top.

5. Tap Background on the left and pick a background for your scrapbook. Each job should have a separate page in the scrapbook. *Your title page should be the first page your group creates*. Add a title and the names of your group members.