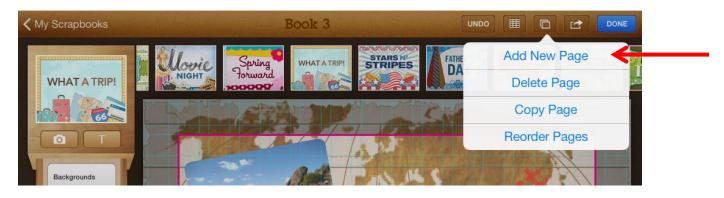

9. Add borders and stickers to your page.

10. To add a page, tap the icon in the upper right corner and select "Add New Page".

 Once done with your scrapbook (Title Page, Meteorologist, Botanist, Zoologist, Environmentalist Pages-5 pages total), tap "My Scrapbooks" in the upper *left* corner. Tap and hold on your scrapbook. Select "Share" and "Save to Library".