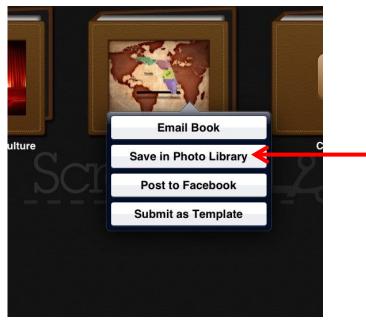

9. Add borders and stickers to your page.

10. To add a page, tap the icon in the upper right corner and select "Add New Page".

 Once done with your scrapbook (Title Page, Meteorologist, Botanist, Zoologist, Environmentalist Pages-5 pages total), tap "My Scrapbooks" in the upper *left* corner. Tap and hold on your scrapbook. Select "Share" and "Save to Library".