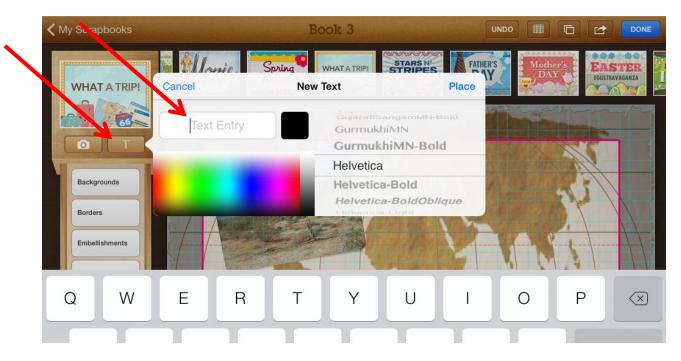

6. Add text for your biome. Take the information from your graphic organizer and put it into a well written paragraph on your page. Tap the T icon and enter your text. Add text in the "Text Entry" box. You may change the font and color. Once done, tap "Place". You can move your paragraph anywhere on your page.