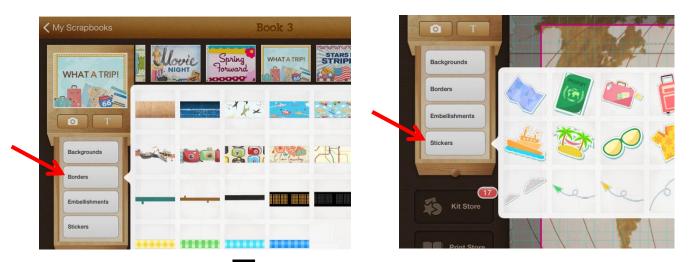

9. Add borders and stickers to your page.

10. To add a page, tap the icon in the upper right corner and select "Add New Page".

 Once done with your scrapbook (Title Page, Meteorologist, Botanist, Zoologist, Environmentalist Pages-5 pages total), tap "My Scrapbooks" in the upper *left* corner. Tap and hold on your scrapbook. Select "Share" and "Save to Library".